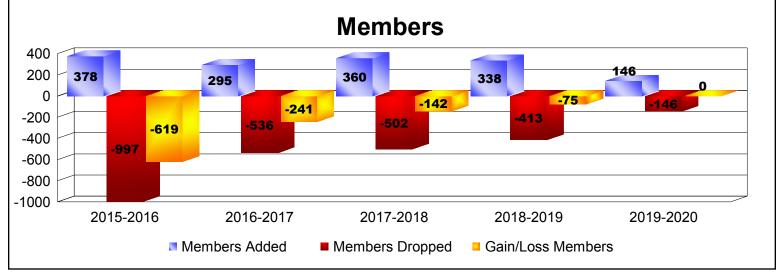

District 334 B

As of December 2019 Cumulative

| Year      | New<br>Clubs | Dropped<br>Clubs | Gain/<br>Loss<br>Clubs | New<br>Members | Charter<br>Members | Reinstate<br>Members | Transfer<br>Members | Total<br>Member<br>Added | Total<br>Members<br>Dropped | Gain/<br>Loss<br>Members |
|-----------|--------------|------------------|------------------------|----------------|--------------------|----------------------|---------------------|--------------------------|-----------------------------|--------------------------|
| 2015-2016 | 0            | -3               | -3                     | 367            | 1                  | 5                    | 5                   | 378                      | -997                        | -619                     |
| 2016-2017 | 0            | -1               | -1                     | 261            | 0                  | 21                   | 13                  | 295                      | -536                        | -241                     |
| 2017-2018 | 1            | -1               | 0                      | 316            | 23                 | 9                    | 12                  | 360                      | -502                        | -142                     |
| 2018-2019 | 0            | 0                | 0                      | 327            | 0                  | 2                    | 9                   | 338                      | -413                        | -75                      |
| 2019-2020 | 0            | 0                | 0                      | 143            | 0                  | 1                    | 2                   | 146                      | -146                        | 0                        |
| Average   | 0            | -1               | -1                     | 283            | 5                  | 8                    | 8                   | 303                      | -519                        | -215                     |