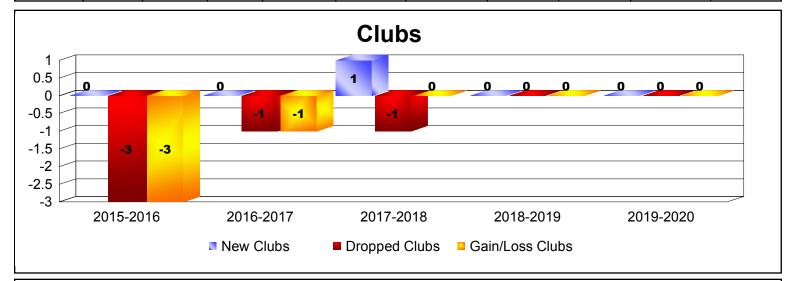

District 334 B

As of December 2019 Cumulative

| Year      | New<br>Clubs | Dropped<br>Clubs | Gain/<br>Loss<br>Clubs | New<br>Members | Charter<br>Members | Reinstate<br>Members | Transfer<br>Members | Total<br>Member<br>Added | Total<br>Members<br>Dropped | Gain/<br>Loss<br>Members |
|-----------|--------------|------------------|------------------------|----------------|--------------------|----------------------|---------------------|--------------------------|-----------------------------|--------------------------|
| 2015-2016 | 0            | -3               | -3                     | 367            | 1                  | 5                    | 5                   | 378                      | -997                        | -619                     |
| 2016-2017 | 0            | -1               | -1                     | 261            | 0                  | 21                   | 13                  | 295                      | -536                        | -241                     |
| 2017-2018 | 1            | -1               | 0                      | 316            | 23                 | 9                    | 12                  | 360                      | -502                        | -142                     |
| 2018-2019 | 0            | 0                | 0                      | 327            | 0                  | 2                    | 9                   | 338                      | -413                        | -75                      |
| 2019-2020 | 0            | 0                | 0                      | 143            | 0                  | 1                    | 2                   | 146                      | -146                        | 0                        |
| Average   | 0            | -1               | -1                     | 283            | 5                  | 8                    | 8                   | 303                      | -519                        | -215                     |